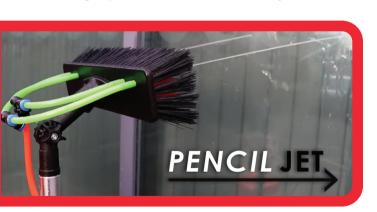

Our 10" Dual Fan Brush Head uses mono-filament bristles and offers 2 different jets for maximum cleaning power.

To switch between the two jets, simply disconnect the hose from the Y-Splitter and reconnect it to the alternate Y-Splitter - This will allow you to change your water flow. The 4 jets cannot all be used simultaneously.

The pencil jet delivers a concentrated stream of water and are more effective for scrubbing and removing stubborn dirt.

Y-Splitters

Alternate hose between the two to change jet mode.

The fan jet distributes water in a wide, flat stream and is better for rinsing and covering larger areas.