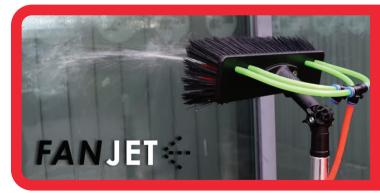

Our 10" Dual Fan Brush Head uses mono-filament bristles and offers 2 different jets for maximum cleaning power.

To switch between the two jets, simply disconnect the hose from the Y-Splitter and reconnect it to the alternate Y-Splitter - This will allow you to change your water flow. The 4 jets cannot all be used simultaneously.

The pencil jet delivers a concentrated stream of water and are more effective for scrubbing and removing stubborn dirt.

Y-Splitters

Alternate hose between the two to change jet mode.

The fan jet distributes water in a wide, flat stream and is better for rinsing and covering larger areas.