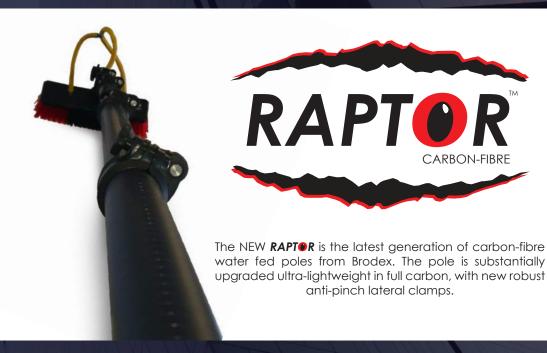

## RAPTOR Water Fed Pole - Carbon-Fibre

The **RAPTOR** is the lightest but strongest pole we have ever manufactured. We have also made extra efforts to improve your efficiency when using our poles, with our brand new anti-pinch clamps.

Compared to our old lever style clamps, our new ones are quicker and easier to operate, whilst also maintaining their durability. These clamps eliminate the worry of pinching, compared to other poles on the market.