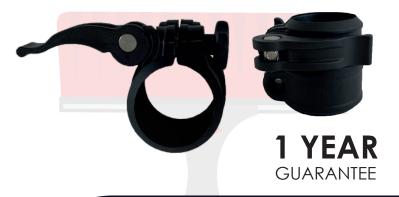

## RAPTOR Water Fed Pole - Carbon-Fibre

The **RAPTOR** is the lightest but strongest pole we have ever manufactured. We have also made extra efforts to improve your efficiency when using our poles, with our brand new anti-pinch clamps.

Compared to our old lever style clamps, our new ones are quicker and easier to operate, whilst also maintaining their durability. These clamps eliminate the worry of pinching, compared to other poles on the market.