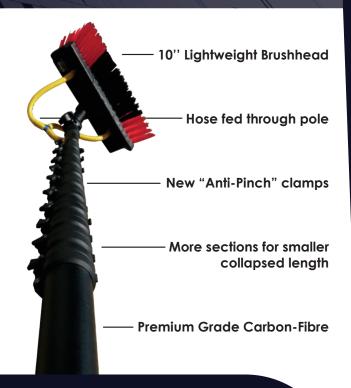

## RAPTOR Water Fed Pole - Carbon-Fibre

The **RAPTOR** is the lightest but strongest pole we have ever manufactured. We have also made extra efforts to improve your efficiency when using our poles, with our brand new anti-pinch clamps.

Compared to our old lever style clamps, our new ones are quicker and easier to operate, whilst also maintaining their durability. These clamps eliminate the worry of pinching, compared to other poles on the market.